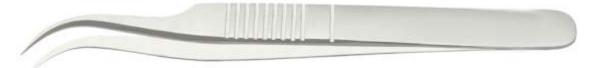

#### Art # HI--014

#### Eyelash Sami-Curved Tweezers 12 cm

Professional, Professional Use, Tools, Tweezer

Original precision curved stainless steel tweezers specially designed for Professional Lash Stylists. Sami - curved head for easy isolation or individual lash pick up.