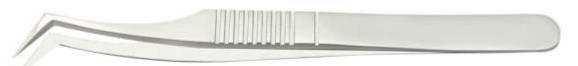

Art # HI--010

#### L Eyelash Extension Tweezers 12 cm

Professional, Professional Use, Tools, Tweezer

L-Shaped Tweezers are best for "crunching the lash fans bases" to loosen and remove the volume lashes without damaging the natural lashes