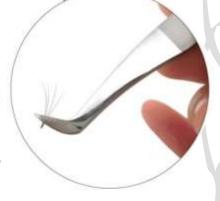

#### L Eyelash Extension Tweezers 12 cm

Professional, Professional Use, Tools, Tweezer

L-Shaped Tweezers are best for "crunching the lash fans bases" to loosen and remove the volume lashes without damaging the natural lashes