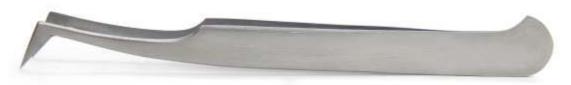

#### L Eyelash Extension Tweezers 12 cm

Professional, Professional Use, Tools, Tweezer

L-Shaped Tweezers are best for "crunching the lash fans bases" to loosen and remove the volume lashes without damaging the natural lashes