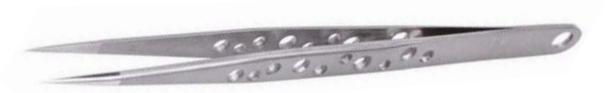

#### L-Shaped Volume Tweezers 12.5 cm

Professional, Professional Use, Tools, Tweezer

L-Shaped use to pick up lashes off Refill Tray or Lash Tile and create fan.

Curved tweezers can be used for either creating fans or isolation. The use or curved tweezers is up to the preference of the lash artist.

We are manufacturer of hand made high grade Stainless steel & strong grip Eyelash Extensions Tweezers

Art # HI--019